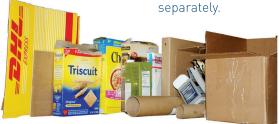

## ACCEPTED IN CAR

Place only these materials loose, empty, clean and dry in your recycling cart or dumpster:

**PAPER** 

Magazines, junk mail, paper bags, office paper, newspaper, etc.

KEEP YOUR RECYCLING **OUT OF BAGS, PLACE** ITEMS LOOSE IN THE BIN.

PLASTIC CONTAINERS

Leave lids on.

CANS, BOTTLES, JARS

Remove lids and recycle

CARTONS, PAPERBOARD, CORRUGATED CARDBOARD