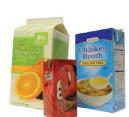

PLASTIC CONTAINERS

Leave lids on.

CANS, BOTTLES, JARS

Remove lids and recycle

CARTONS, PAPERBOARD, CORRUGATED CARDBOARD