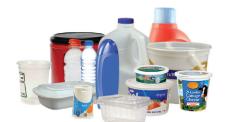

PLASTIC CONTAINERS

Leave lids on.

CANS, BOTTLES, JARS

Remove lids and recycle

CARTONS, PAPERBOARD, CORRUGATED CARDBOARD