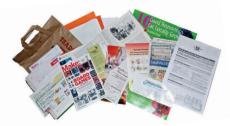

## ACCEPTED IN CAR

Place only these materials loose, empty, clean and dry in your recycling cart or dumpster:

**PAPER** 

Magazines, junk mail, paper bags, office paper, newspaper, etc.

KEEP YOUR RECYCLING **OUT OF BAGS, PLACE** ITEMS LOOSE IN THE BIN.