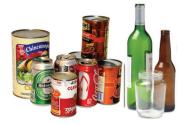

PLASTIC CONTAINERS

Leave lids on.

CANS, BOTTLES, JARS

Remove lids and recycle

CARTONS, PAPERBOARD, CORRUGATED CARDBOARD